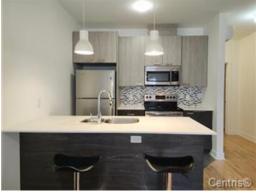

| GF                                                                                                                                                                                                   | Bedroom                                                                                                        | 10.5 X 12.8 ft                 | Wood                                    |                                         |  |  |  |  |  |
|------------------------------------------------------------------------------------------------------------------------------------------------------------------------------------------------------|----------------------------------------------------------------------------------------------------------------|--------------------------------|-----------------------------------------|-----------------------------------------|--|--|--|--|--|
| GF                                                                                                                                                                                                   | Bedroom                                                                                                        | 9.5 X 12.8 ft                  | Wood                                    |                                         |  |  |  |  |  |
| GF                                                                                                                                                                                                   | Bathroom                                                                                                       | 6 X 10.8 ft                    | Ceramic                                 |                                         |  |  |  |  |  |
|                                                                                                                                                                                                      |                                                                                                                |                                |                                         |                                         |  |  |  |  |  |
| •                                                                                                                                                                                                    | Additional Space Size Cadastre/Unit number Description of Rights   Balconv 15 X 4.1 ft 15 X 4.1 ft 15 X 4.1 ft |                                |                                         |                                         |  |  |  |  |  |
| Balcony<br>Balcony                                                                                                                                                                                   |                                                                                                                | 4.3 X 12 ft                    |                                         |                                         |  |  |  |  |  |
| Storage space                                                                                                                                                                                        | <b>x</b>                                                                                                       | 3.3 X 8.2 ft                   |                                         |                                         |  |  |  |  |  |
| Storage space                                                                                                                                                                                        |                                                                                                                | 3.6 X 4.1 ft                   |                                         |                                         |  |  |  |  |  |
| otorago opaco                                                                                                                                                                                        | ·                                                                                                              | 0.07(111)                      |                                         |                                         |  |  |  |  |  |
| Features                                                                                                                                                                                             |                                                                                                                |                                |                                         |                                         |  |  |  |  |  |
| Sewage Syste                                                                                                                                                                                         | em                                                                                                             | Municipality                   | Rented Equip. (monthly)                 |                                         |  |  |  |  |  |
| Water Supply                                                                                                                                                                                         |                                                                                                                | Municipality                   | Renovations                             |                                         |  |  |  |  |  |
| Siding                                                                                                                                                                                               |                                                                                                                |                                | Pool                                    |                                         |  |  |  |  |  |
| Windows                                                                                                                                                                                              |                                                                                                                |                                | Cadastre - Parkg (incl. p               |                                         |  |  |  |  |  |
| Window Type                                                                                                                                                                                          |                                                                                                                |                                | Cadastre - Parkg (excl. p               | r i i i i i i i i i i i i i i i i i i i |  |  |  |  |  |
| Energy/Heatir                                                                                                                                                                                        | ng                                                                                                             | Electricity Leased Parkg       |                                         |                                         |  |  |  |  |  |
| Heating System                                                                                                                                                                                       |                                                                                                                | Electric baseboard units       | Parkg (total)                           |                                         |  |  |  |  |  |
| Basement                                                                                                                                                                                             |                                                                                                                |                                | Driveway                                | Driveway                                |  |  |  |  |  |
| Bathroom                                                                                                                                                                                             |                                                                                                                |                                | Garage                                  |                                         |  |  |  |  |  |
| Washer/Dryer                                                                                                                                                                                         |                                                                                                                |                                | Carport                                 |                                         |  |  |  |  |  |
| Fireplace-Sto                                                                                                                                                                                        |                                                                                                                |                                | Lot                                     |                                         |  |  |  |  |  |
| Kitchen Cabir                                                                                                                                                                                        |                                                                                                                |                                | Topography                              |                                         |  |  |  |  |  |
| Restrictions/F                                                                                                                                                                                       | Permissions                                                                                                    |                                | Distinctive Features                    |                                         |  |  |  |  |  |
| Pets                                                                                                                                                                                                 |                                                                                                                |                                | Water (access)                          |                                         |  |  |  |  |  |
| Property/Unit                                                                                                                                                                                        | Amenity                                                                                                        | Wall-mounted air conditionin   | -                                       |                                         |  |  |  |  |  |
|                                                                                                                                                                                                      |                                                                                                                | Air exchange system, Sprink    | ers,                                    |                                         |  |  |  |  |  |
| Desiletine a Auro                                                                                                                                                                                    |                                                                                                                | Intercom                       | Duraniusita                             |                                         |  |  |  |  |  |
| Building Ame                                                                                                                                                                                         | nity                                                                                                           | Bicycle storage area, Roof     | Proximity                               | Bicycle path, Daycare centre,           |  |  |  |  |  |
|                                                                                                                                                                                                      |                                                                                                                | terrace                        |                                         | Elementary school, High school,         |  |  |  |  |  |
|                                                                                                                                                                                                      |                                                                                                                |                                |                                         | Hospital, Metro, Park, Public           |  |  |  |  |  |
|                                                                                                                                                                                                      |                                                                                                                |                                |                                         | transportation, University              |  |  |  |  |  |
| Building's Distinctive Features Roofing                                                                                                                                                              |                                                                                                                |                                |                                         |                                         |  |  |  |  |  |
| Energy efficiency                                                                                                                                                                                    |                                                                                                                |                                |                                         |                                         |  |  |  |  |  |
| Mobility impaired accessible                                                                                                                                                                         |                                                                                                                |                                |                                         |                                         |  |  |  |  |  |
| Inclusions                                                                                                                                                                                           |                                                                                                                |                                |                                         |                                         |  |  |  |  |  |
| Stove, microw                                                                                                                                                                                        | /ave hood, refriç                                                                                              | jerator, dishwasher, Washer, d | yer ,Air conditioner and light fixtures | ,                                       |  |  |  |  |  |
| Exclusions                                                                                                                                                                                           |                                                                                                                |                                |                                         |                                         |  |  |  |  |  |
| owner's furnitu                                                                                                                                                                                      | ure and persona                                                                                                | l belongings                   |                                         |                                         |  |  |  |  |  |
| Remarks                                                                                                                                                                                              |                                                                                                                |                                |                                         |                                         |  |  |  |  |  |
| This condo is                                                                                                                                                                                        | bright and has t                                                                                               | wo large balcony. The kitchen  | has sleek quartz counterton modern      | cabinet and stainless steel             |  |  |  |  |  |
| This condo is bright and has two large balcony .The kitchen has sleek quartz countertop, modern cabinet and stainless steel appliances. Bathrooms is completed with high quality vanities and tiles. |                                                                                                                |                                |                                         |                                         |  |  |  |  |  |
| Addendum                                                                                                                                                                                             |                                                                                                                |                                |                                         |                                         |  |  |  |  |  |
| Beautiful finishes! Big Balcony! Bright unit located in the heart of downtown Montreal, enjoy the many restaurants, shops,                                                                           |                                                                                                                |                                |                                         |                                         |  |  |  |  |  |
| shows and activities of St-Laurent street and St-denis street, Mcgill university ,UQAM, new hospital CHUM, Chinatown, Old                                                                            |                                                                                                                |                                |                                         |                                         |  |  |  |  |  |
| Montreal, Berri Autobus terminal and the The Grande Bibliothèque within walking distance. Two metro stations nearby: metro                                                                           |                                                                                                                |                                |                                         |                                         |  |  |  |  |  |
|                                                                                                                                                                                                      | St-Laurent and Sherbrooke.                                                                                     |                                |                                         |                                         |  |  |  |  |  |
| Sale with legal warranty of quality                                                                                                                                                                  |                                                                                                                |                                |                                         |                                         |  |  |  |  |  |
|                                                                                                                                                                                                      |                                                                                                                |                                |                                         |                                         |  |  |  |  |  |
| Seller's Declaration Yes SD-17353                                                                                                                                                                    |                                                                                                                |                                |                                         |                                         |  |  |  |  |  |
| Source                                                                                                                                                                                               |                                                                                                                |                                |                                         |                                         |  |  |  |  |  |
| ROX-IMMO INC., Real Estate Agency                                                                                                                                                                    |                                                                                                                |                                |                                         |                                         |  |  |  |  |  |
|                                                                                                                                                                                                      |                                                                                                                |                                |                                         |                                         |  |  |  |  |  |
|                                                                                                                                                                                                      |                                                                                                                |                                |                                         |                                         |  |  |  |  |  |

This is not an offer or promise to sell that could bind the seller to the buyer, but an invitation to submit such offers or promises.

Frontage

Living room

Dining room

Bathroom

Living room

Kitchen

Bathroom